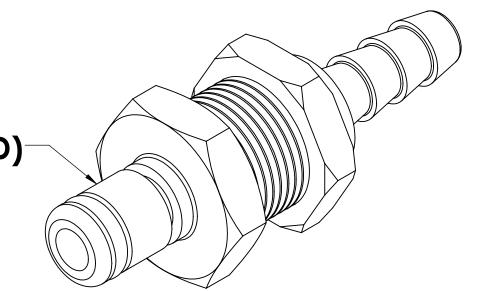

|       | REVISIONS                     |   |       |                    |           |     |  |  |  |  |
|-------|-------------------------------|---|-------|--------------------|-----------|-----|--|--|--|--|
| SHEET | EET ZONE REV. ECO DESCRIPTION |   | DATE  | APPROVED           |           |     |  |  |  |  |
| 1     | ALL                           | Α | 50253 | 2017 FORMAT UPDATE | 4/25/2018 | HRC |  |  |  |  |

PLUG, (BRASS, NICKEL AND CHROME PLATED)





## **NOTES:**

- 1. MATERIAL: BRASS
- 2. FINISH: CHROME
- 3. O-RING MATERIAL: BUNA-N
- 4. O-RINGS LUBRICATED WITH FOOD GRADE SILICONE OIL, 350 CST.

## **FOR REFERENCE ONLY**

| UNLESS C                                                                      | OTHERWISE SPECIFIED:                                                                                                                                                                                                                      |           | NAME      | DATE      |                                                                           | Tr        | Link   |     | 7          | ē -      |
|-------------------------------------------------------------------------------|----------------------------------------------------------