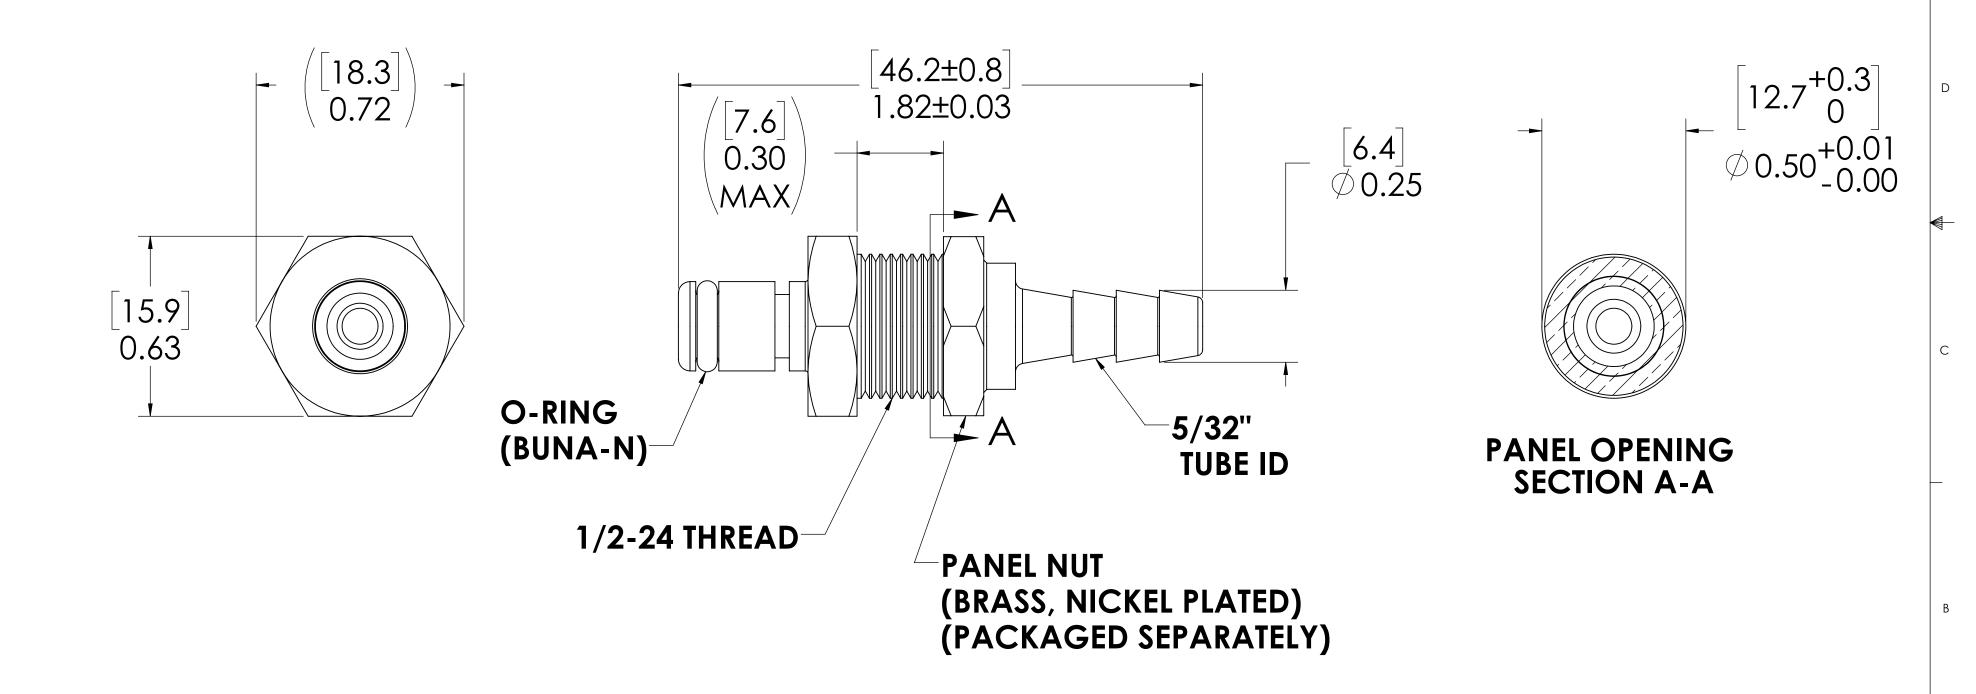

## **NOTES:**

- 1. MATERIAL: BRASS
- 2. FINISH: CHROME
- 3. O-RING MATERIAL: BUNA-N
- 4. O-RINGS LUBRICATED WITH FOOD GRADE SILICONE OIL, 350 CST.

## **FOR REFERENCE ONLY**

| UNLESS C                                                                      | OTHERWISE SPECIFIED:                                                                                                                                                                                                                      |           | NAME      | DATE      |                                                                           | Tr        | Link   |     | 7          | ē -      |
|-------------------------------------------------------------------------------|-------------------------------------------------------------------------------------------------------------------------------------------------------------------------------------------------------------------------------------------|-----------|-----------|-----------|---------------------------------------------------------------------------|-----------|--------|-----|------------|----------|
| DIMENSIO<br>TOLERANG                                                          | ONS ARE IN INCHES<br>CES:                                                                                                                                                                                                                 | DRAWN     | RDA       | 1/18/2018 |                                                                           | <b>y</b>  |        |     | DOOK COMPA |          |
|                                                                               | R: MACH±0.5 BEND ±2                                                                                                                                                                                                                       | CHECKED   | HRC       | 1/18/18   | PART NO: OOCH DD2 O2                                                      |           |        |     |            |          |
| TWO PLAC                                                                      | CE DECIMAL ±0.1<br>CE DECIMAL ±0.01                                                                                                                                                                                                       | ENG APPR. | HRC       | 4/25/18   | 20CB-PB3-03                                                               |           |        |     |            |          |
|                                                                               | ACE DECIMAL ±0.005<br>CE DUAL (mm) [±0.12]                                                                                                                                                                                                | MFG APPR. | BDB       | 4/25/18   | DESC                                                                      | RIPTIC    | N:     |     |            |          |
| PROPRIETARY A                                                                 | PROPRIETARY AND CONFIDENTIAL  THE INFORMATION CONTAINED IN THIS DRAWING IS THE SOLE PROPERTY OF LINKTECH LLC. ANY REPRODUCTION OR DISCLOSURE IN PART OR AS A WHOLE WITHOUT THE WRITTEN PERMISSION OF LINKTECH LLC IS STRICKLY PROHIBITED. |           | RK        | 4/25/18   | LinkTech 20CB Series Panel Mt. Male, Non-<br>valved, 316 HB, Chrome Brass |           |        |     |            |          |
| DRAWING IS TI<br>LINKTECH LLC.<br>OR DISCLOSUF<br>WHOLE WITHO<br>PERMISSION O |                                                                                                                                                                                                                                           |           | COMMENTS: |           |                                                                           | DWG<br>20 | CB20   |     | 73         | REV<br>A |
| OR DISCLOSUF<br>WHOLE WITHO<br>PERMISSION O                                   | RE IN PART OR AS A<br>DUT THE WRITTEN<br>DF LINKTECH LLC IS                                                                                                                                                                               |           |           |           | SCALI                                                                     |           | WEIGHT | 017 | 7          |          |